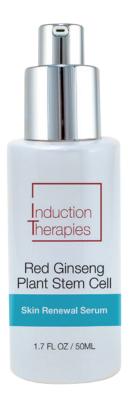

## Red Ginseng Plant Stem Cell

## Skin Renewal Serum

Daily Skin Renewal, Cell Recovery Serum

| KEY INGREDIENTS               | BENEFITS                                                                              |
|-------------------------------|---------------------------------------------------------------------------------------|
| Squalane                      | Hydrates stressed skin<br>to improve elasticity and<br>vibrance.                      |
| Red Ginseng<br>Stem Cell      | Rich in skin balancing phytonutrients with antioxidant, collagen boosting properties. |
| Ceramide 3                    | Aids natural moisture retention to reduce occurrence of dry skin conditions.          |
| Tocopheryl Acetate            | Antioxidant ingredient prevents collagen degradation.                                 |
| Camellia Japonica<br>Seed Oil | Rich source of fatty acids with emollient anti-aging benefits.                        |

**SKU #IT7400-PG** 1.7 FL OZ / 50ML

## AM / PM • ALL SKIN TYPES

#### Skincare concern:

Skin aging, photodamage, hyperpigmentation, wound healing.

## **Application:**

Apply a thin layer to the face, neck and décolleté twice daily after cleansing. Follow with your normal skincare regimen.

## Ingredients:

Squalane, Red Ginseng Stem Cell, Ceramide 3, Simmondsia Chinensis Seed Oil, Tocopheryl Acetate, Camellia Japonica Seed Oil.