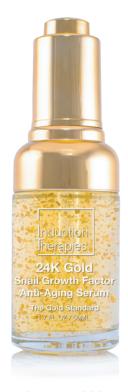

# 24K Gold + Snail Growth Factor Serum

## **Exclusive Anti-Aging Formulation**

Skin Brightening Gold Leaf Serum with Snail Secretion Growth Factor

| KEY INGREDIENTS     | BENEFITS                                                                                          |
|---------------------|---------------------------------------------------------------------------------------------------|
| Snail Growth Factor | Delivers extraordinary regenerative properties and healing benefits for cell growth.              |
| 24K Gold Leaf       | Brightens complexion, reduces inflammation and prevents the formation of fine lines and wrinkles. |
| Glycerin            | Pulls moisture into the outer layers of the skin.                                                 |
| Nicotinamide        | Reduces sebum production by regulating inflammation.                                              |
| Honey               | Balances bacteria on the skin surface and soothes stressed skin.                                  |
| Sodium Hyaluronate  | A deeply penetrating hyaluronic acid that naturally stimulates moisture from within.              |
| Panthenol           | Encourages cell growth and enhances hydrating benefits.                                           |

## Ingredients:

Water, Glycerin, Gold, Nicotinamide, Butanediol, Snail Secretion Filtrate, Honey Extract, Glycerol Polyether-26,1,2-hexanediol, Scutellaria Baicalensis Root Extract, Panax Ginseng Root Extract, Panthenol, Sodium Hyaluronate, Cnidium Officinale Root Extract, Astragalus Membranaceus Root Extract, Polyacrylate Cross-linked Polymer, Glyceryl Caprylate, Adenosine, Arginine, PEG-60 Hydrogenated Castor Oil, Carbomer, Citrus Aurantium Dulcis Oil, Methyl Glucitol Polyether-20, Ethylhexylglycerol.

**SKU #IT6900** 1.7 FL OZ / 50ML