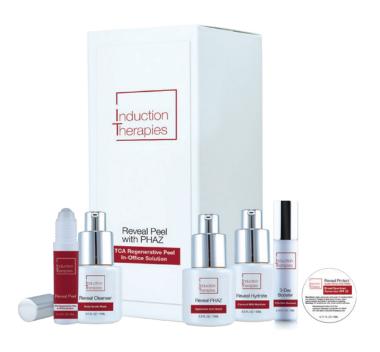

Reveal Peel with PHAZ......60

| Active Wash                    | 6 |
|--------------------------------|---|
| Cleanse IT                     | 7 |
| Go Clean (Organic Facial Wash) | 8 |
| PH+ACE (Antioxidant Toner)     | 9 |
| Purifying Toner                | 0 |
| ZIT Dr. Cleansing Astringent   | 1 |
| 71T Du Marak                   | 2 |