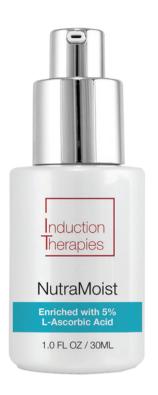

## NutraMoist

## Enriched with 10% L-Ascorbic Acid

## Daily Age Prevention Antioxidant Moisturizer

| KEY INGREDIENTS                                      | BENEFITS                                             |
|------------------------------------------------------|------------------------------------------------------|
| L-Ascorbic Acid                                      | 5% stable Vitamin C delivers antioxidant protection. |
| Tocopheryl<br>Acetate                                | Vitamin E acts<br>synergistically with<br>vitamin C. |
| Urea                                                 | Delivers skin hydration.                             |
| Glycosphingolipids,<br>Phospholipids,<br>Cholesterol | Helps maintain skin's<br>lipid balance.              |
| Essential Oil of<br>Tangerine                        | Skin toning.                                         |

**SKU #IT6200** 1.0 FL OZ / 30ML

## AS NEEDED • ALL SKIN TYPES

#### Skincare concern:

Skin aging, discoloration, prevention.

## Application:

Apply to face, neck and décolleté twice daily.

## Ingredients:

5% L-Ascorbic Acid, Purified Water, Isopropyl Myristate, Cyclomethicone, Isohexadecane, Polyglyceryl-4 Isostearate, Cetyl Dimethicone Copolyol, Hexyl Laurate, Sodium Chloride, L-Ascorbic Acid, Urea, Zinc Sulfate, Phenoxyethanol, Caprylyl Glycol, Sorbic Acid, Tocopheryl Acetate, Glycosphingolipids, Phospholipids, Cholesterol, Hydroxyethylcellulose, Essential oil of Tangerine.