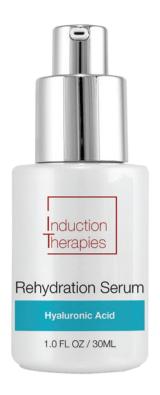

## Rehydration Serum

## Hyaluronic Acid

Rehydrating serum restores skin's water balance.

Binds water to the skin.

| KEY INGREDIENTS    | BENEFITS                                                                                                         |
|--------------------|------------------------------------------------------------------------------------------------------------------|
| Hyaluronic Acid    | Rehydrating serum restores skin's water balance. Binds 1,000 times its weight in water to keep skin comfortable. |
| Sodium Hyaluronate | Helps to plump the appearance of fine lines and wrinkles.                                                        |

**SKU #IT2010** 1.0 FL OZ / 30ML

#### AS NEFDED • ALL SKIN TYPES

### Skincare concern:

Ideal following any non-invasive procedure to restore hydration.

Can be used daily to plump the appearance of fine lines and wrinkles.

## Application:

Apply a thin layer to the face, neck and décolleté twice daily.

### Ingredients:

Water, Hyaluronic Acid, Sodium Hyaluronate, Panthenol.