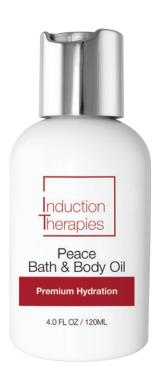

# Peace Bath & Body Oil

#### Premium Hydration

Hemp-Based Organic Moisturizer

| KEY INGREDIENTS                                               | BENEFITS                                                                                                                                                                                                |
|---------------------------------------------------------------|---------------------------------------------------------------------------------------------------------------------------------------------------------------------------------------------------------|
| Hemp Oil, Avocado<br>Oil                                      | Omega-6 and GLA fatty acids found in phyto-rich hemp seed oil naturally nourish and moisturize skin. Antioxidants break down free-radicals to fight the effects of aging and the formation of wrinkles. |
| Lavender Oil                                                  | Effective aide in relieving anxiety, insomnia, depression, and restlessness. Promotes relaxation and calms the mind.                                                                                    |
| Ylang Ylang                                                   | Regulates natural sebum<br>production. Promotes<br>relaxation and lowers<br>blood pressure. May also<br>increase sexual desire.                                                                         |
| Cedarwood, Roman<br>Chamomile                                 | Relaxes the body and enhances concentration. Decreases hyperactivity and stress. Eases tension and clears the mind.                                                                                     |
| Ho Wood, Marjoram,<br>Vetiver Root,<br>Hawaiian<br>Sandalwood | Powerful agents of aromatherapy that promote a peaceful and relaxing environment.                                                                                                                       |

#### AM / PM • DRY SKIN

#### Skincare concern:

Skin aging, dry and lack-luster skin, uneven texture.

#### Application:

Apply to clean, wet skin and allow absorption. Can be added to warm bathwater for additional moisture and calming benefits.

#### Ingredients:

Organic hemp oil, Persea Gratissima (Avocado) Oil, Lavandula angustifolia (Lavender) Flowering Tops Oil, Juniperus virginiana (Cedarwood) Wood Oil, Cinnamomum camphora linalooliferum (Ho Wood) Wood Oil, Cananga odorata (Ylang Ylang) Flower Oil, Origanum majorana (Marjoram) Leaf Oil, Anthemis nobilis (Roman Chamomile) Flower Oil, Vetiveria zizanioides (Vetiver) Root Oil, Vanilla planifolia (Vanilla) Fruit Extract, Santalum paniculatum (Hawaiian Sandalwood) Wood Oil.

**SKU #IT6550** 1.0 FL OZ / 30ML