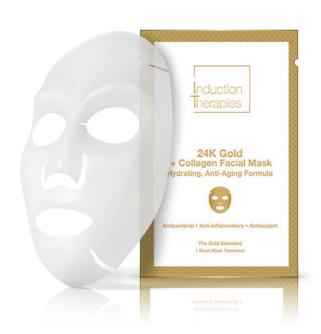

## 24K Gold + Collagen Facial Mask

Antibacterial • Anti-inflammatory • Antioxidant

## Hydrating, Anti-Aging Formula

| KEY INGREDIENTS             | BENEFITS                                                                                                                 |
|-----------------------------|--------------------------------------------------------------------------------------------------------------------------|
| 24K Gold Leaf               | Stimulates skin cells, brightens complexion, reduces inflammation and prevents the formation of fine lines and wrinkles. |
| Glycerin                    | Pulls moisture into the outer layers of the skin.                                                                        |
| Collagen                    | Improves skin heath,<br>elasticity and improves<br>blood circulation.                                                    |
| Cnidium Monnieri<br>Extract | Antiseptic ingredient that purifies skin.                                                                                |
| Hyaluronic Acid             | A deeply penetrating hyaluronic acid that naturally stimulates moisture from within.                                     |
| Xanthan Gum                 | Improves product texture and enhances hydration benefits.                                                                |
| Triethanolamine             | Non-irritating emulsifier<br>that balances skin<br>pH levels.                                                            |

## AS NEEDED / WEEKLY • ALL SKIN TYPES

#### Skincare concern:

Dehydration, skin aging, photodamage, repair, and prevention.

#### Application:

- 1. Remove the sheet mask from package.
- 2. Unfold and gently drape on clean face.
- 3. Align holes and remove the white liner.
- 4. Adjust eye and mouth holes and smooth mask into place.
- 5. For optimal results, relax for at least 20 minutes.
- 6. Remove mask and gently massage in excess serum.
- 7. There is no need to rinse.
- 8. Use weekly for optimal results.

#### Inaredients:

Cnidium Monnieri Extract, Scutellaria Baicalensis Root Extract, Hydrolyzed Collagen Zinc, Collagen, Hyaluronic Acid, Ceramide, Glycerin, Propylene Glycol, Water, Gold Leaf, Xanthan Gum, Triethanolamine, Carbomer, Salvia Miltiorrhiza Root Extract.

SKU #IT6950 6-Count Pack