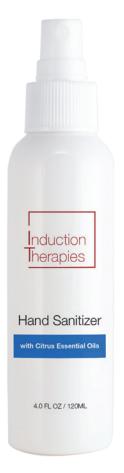

## Hand Sanitizer

#### Available in Lemongrass, Citrus, Piña Colada and Margarita scents

Naturally scented sprayed sanitizer for hands and surfaces.

**NOTE:** Gels, foams and aerosols are NOT compliant to combat COVID-19.

- FDA/WHO approved formulation
- 80% Ethyl Alcohol
- Waterless
- Does not promote microbial resistance
- Sprayable for use on hands and surfaces
- Made in the USA

#### Inactive ingredients:

Glycerol, Hydrogen Peroxide, Essential Oils.

SKU #IT-HSPL-L • #IT-HSPL-C #IT-HSPL-PC • #IT-HSPL-M 4.0 FL OZ / 120ML