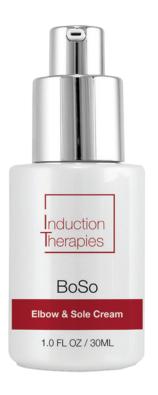

## BoSo

#### Elbow and Sole Cream

#### Revives Cracked, Rough Elbow and Soles to Restore Smoothness

| KEY INGREDIENTS | BENEFITS                                                                                        |
|-----------------|-------------------------------------------------------------------------------------------------|
| Glycolic Acid   | Promotes skin<br>smoothness and a<br>more even skin tone.                                       |
|                 | Gently exfoliates<br>dead, dull skin cells<br>to reveal fresher, more<br>youthful looking skin. |
|                 | Helps improve skin's<br>moisture retention.<br>pH level of 1.8.                                 |

**SKU #IT6575** 1.0 FL OZ / 30ML

#### AM / PM • DRY SKIN

#### Skincare concern:

Dry, cracked, rough skin on the elbows and feet.

#### Application:

Apply to elbows and soles twice daily.

#### Ingredients:

Water, Glycolic Acid, Dimethyl MEA, Isopropyl Palmitate, Glyceryl Stearate, PEG-100 Stearate, Cetearyl Alcohol, Ceteareth-20, Emulsifying Wax NF, Cetearyl Alcohol, Xanthan Gum, Ammonium Acryloyldimethyltaurate/VP Copolymer, Disodium EDTA, Hydroxylated Soy Lecithin, Phenoxyethanol, Caprylyl Glycol, Sorbic Acid.