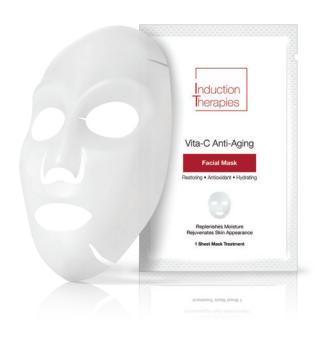

## Vita-C Anti-Aging Facial Mask

## Restoring • Antioxidant • Hydrating

Replenishes moisture and rejuvenates skin appearance.

| KEY INGREDIENTS              | BENEFITS                                                                                                 |
|------------------------------|----------------------------------------------------------------------------------------------------------|
| Ethyl Ascorbic Acid          | Brightens skin while reducing the signs of fine lines and wrinkles.                                      |
| Glycerin                     | Pulls moisture into the outer layers of the skin to condition and soften texture.                        |
| Centella Asiatica<br>Extract | Improves elasticity and the appearance of sagging skin by boosting circulation and antioxidant activity. |
| Allantoin                    | Reduces itchy, flaky skin<br>and stimulates the<br>growth of new tissue.                                 |
| Honey                        | Balances bacteria on the skin surface.                                                                   |

SKU #IT3400 6-Count Pack

## AS NEEDED • ALL SKIN TYPES

### Skincare concern:

Dehydration, skin aging, photodamage, repair, and prevention.

### Application:

- 1. Remove the sheet mask from package.
- 2. Unfold and gently drape on clean face.
- 3. Align holes and remove the white liner.
- 4. Adjust eye and mouth holes and smooth mask into place.
- 5. For optimal results, relax for at least 20 minutes.
- 6. Remove mask and gently massage in excess serum.
- 7. There is no need to rinse.
- 8. Use weekly for optimal results.

#### Ingredients:

Water, Glycerin, Butanediol, Betaine, Aloe Barbadensis Leaf Extract, Centella Asiatica Extract, Ethyl Ascorbic Acid, Allantoin, Honey, Trehalose, Carbomer, Xanthan Gum.