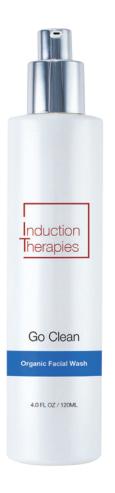

## Go Clean

## Organic Facial Wash

Sodium Lauryl Sulfate-free... a Gentle, Natural and Organic Facial Cleanser!

| KEY INGREDIENTS                           | BENEFITS                                           |
|-------------------------------------------|----------------------------------------------------|
| Aloe Juice and<br>Glycerin                | Provide light hydration and promote skin softness. |
| Oat Protein and<br>Calendula              | Deliver a soothing and calming sensation.          |
| Extracts of Green Tea, Chamomile and Sage | Help to combat free radicals.                      |
| Extracts of Lemon, Lime, Orange and Apple | Work together to leave skin clean and fresh.       |
| Cucumber Extract                          | Features both astringent and cooling properties.   |

**SKU #IT5500** 4.0 FL OZ / 120ML