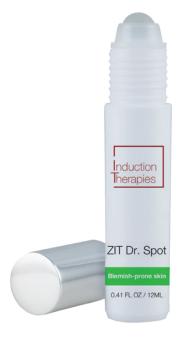

# ZIT Dr. Spot

Blemish-prone skin

# Convenient, Roll-On Spot Treatment is Easy to Apply and Portable

| KEY INGREDIENTS                      | BENEFITS                                                    |
|--------------------------------------|-------------------------------------------------------------|
| Benzoyl Peroxide                     | Helps purify and mini-<br>mize blemish-causing<br>bacteria. |
| Salicylic Acid                       | Helps control and balance oil.                              |
| Glycerin                             | Non-comedogenic<br>moisturizer to minimize<br>dryness.      |
| Hamamelis Virginiana<br>Leaf Extract | Helps minimize the appearance of pores.                     |

**SKU #IT5600** 0.41 FL OZ / 12ML

#### AM / PM • Blemish-prone skin

#### Skincare concern:

Oily, blemish-prone skin.

#### **Application:**

Apply to areas of breakout. Can be used all over the face as needed. Use twice daily.

#### Ingredients:

Dimethyl Isosorbide, Purified Water, Alcohol Denat., Salicylic Acid, Ethoxydiglycol, Benzoyl Peroxide, Glycerin, Hamamelis Virginiana Leaf Extract.