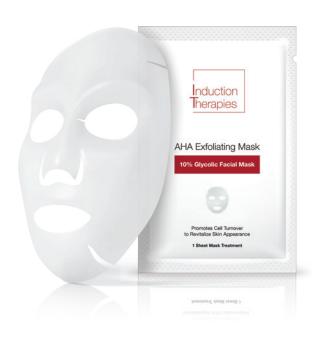

## AHA Exfoliating Mask

## 10% Glycolic Facial Mask

Exfoliates skin and revitalizes cell turnover

| KEY INGREDIENTS                           | BENEFITS                                                                                        |
|-------------------------------------------|-------------------------------------------------------------------------------------------------|
| Glycolic Acid                             | Gently exfoliates dead,<br>dull skin cells to reveal<br>fresher, more youthful<br>looking skin. |
| Aloe Barbadensis<br>Leaf Extract          | Anti-inflammatory skin conditioning agent.                                                      |
| Rosmarinus<br>Officinalis Leaf<br>Extract | Skin-soothing, anti-<br>microbial benefits.                                                     |
| Chamomilla Recutita<br>Extract            | Improves moisture retention for softer skin.                                                    |
| Niacinamide                               | Strengthens skin barrier for cell growth.                                                       |
| Allantoin                                 | Reduces itchy, flaky skin<br>and stimulates new tissue.                                         |
| Hyaluronic Acid                           | A humectant that binds<br>1,000x its weight in water<br>for improved hydration.                 |

SKU #IT7250 6-Count Pack

### AS NEEDED • ALL SKIN TYPES

### Skincare concern:

Skin aging, photodamage, and blemish-prone skin.

### Application:

- 1. Remove the sheet mask from package.
- 2. Unfold and gently drape on clean face.
- 3. Align holes and remove the white liner.
- 4. Adjust eye and mouth holes and smooth mask into place.
- 5. For optimal results, relax for at least 20 minutes.
- 6. Remove mask and gently massage in excess serum.
- 7. There is no need to rinse.
- 8. Use weekly for optimal results.

### Ingredients:

Water, Glycerin, Glycolic Acid, Aloe Barbadensis Leaf Extract, Rosmarinus Officinalis Leaf Extract, Chamomilla Recutita Extract, PEG-40 Hydrogenated Castor Oil, Nicotinamide, Allantoin, Phenoxyethanol, Hyaluronic Acid, Carbomer, Xanthan Gum, Panthenol.