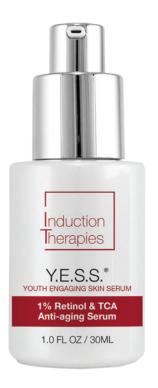

## Y.E.S.S.®

## YOUTH ENGAGING SKIN SERUM

## Nightly Collagen Building, Tone Improving Serum

| KEY INGREDIENTS                                 | BENEFITS                                                                                  |
|-------------------------------------------------|-------------------------------------------------------------------------------------------|
| All-trans Retinol                               | 1% micro-encapsulated concentration to support collagen with little to no irritation.     |
| Trichloroacetic Acid                            | Improves the appear-<br>ance of skin discolor-<br>ation, pore size and<br>uneven texture. |
| Hyaluronic Acid,<br>Shea Butter and<br>Squalane | Restores and improves skin's moisture level.                                              |

**SKU #IT5250** 1.0 FL OZ / 30ML