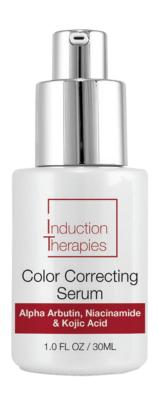

## Color Correcting Serum

Alpha Arbutin, Niacinamide & Kojic Acid

## Skin Brightening and Illuminating Serum

| KEY INGREDIENTS | BENEFITS                                               |
|-----------------|--------------------------------------------------------|
| Alpha Arbutin   | Delivers skin brightening<br>benefits.                 |
| Kojic Acid      | Works synergistically<br>with<br>Alpha Arbutin to even |
| Niacinamide     | Barrier strengthening to help condition skin.          |
| Hyaluronic Acid | Hydrates to plump and smooth the appearance of skin.   |
| Glycerin        | Moisturizes and balances skin.                         |

**SKU #IT6700** 1.0 FL OZ / 30ML