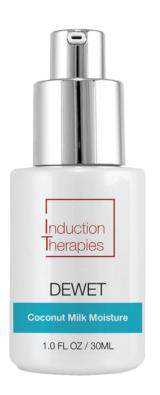

## **DEWET**

## Coconut Milk Moisture

## Lightly Hydrating Emulsion

| KEY INGREDIENTS | BENEFITS                                                                                           |
|-----------------|----------------------------------------------------------------------------------------------------|
| Hyaluronic Acid | Medical grade hyaluronic<br>acid binds 1,000 times<br>its weight in water<br>to deliver hydration. |
| Coconut Milk    | Rich in vitamins A and<br>C, copper and protein<br>to help nourish and<br>restore elasticity.      |
| Ellagic Acid    | Provides antioxidant support.                                                                      |
| Lecithin        | Skin softening.                                                                                    |

**SKU #IT3500** 1.0 FL OZ / 30ML

## AS NEEDED • ALL SKIN TYPES

### Skincare concern:

Dehydration, post-procedure. Ideal for use to re-hydrate skin following any procedure.

## Application:

Apply to face, neck and décolleté twice daily.

#### **Ingredients**:

Purified Water, Isopropyl Palmitate, Caprylic/Capric Triglyceride, Cetearyl Alcohol, Cetearyl Glucoside, Glyceryl Stearate, PEG-100 Stearate, Tocopheryl Acetate, Ellagic Acid, Cocos Nucifera (Coconut) Milk, Sodium Hyaluronate, Lecithin, Cetyl Alcohol, Disodium EDTA, Phenoxyethanol, Caprylyl Glycol, Sorbic Acid, Sodium Metabisulfite.