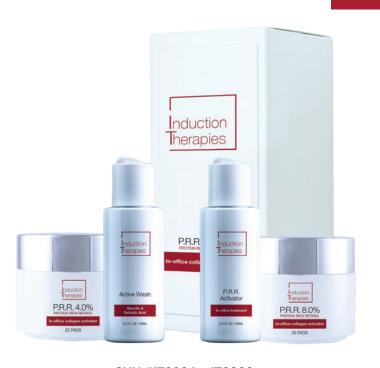

| Specialty Products                                                                                                  |                                              |
|---------------------------------------------------------------------------------------------------------------------|----------------------------------------------|
| iRemedy                                                                                                             | 40<br>41<br>42<br>43<br>44<br>45<br>46<br>47 |
| Sun Protection                                                                                                      |                                              |
| VP 22 Broad Spectrum Sunscreen SPF 22                                                                               |                                              |
| Mineral Powders                                                                                                     |                                              |
| ColorLogix® Mineral Foundation Powder / Sunscreen Shades 1-7 (SPF 30)                                               | 54<br>55                                     |
| Reveal and True Peel Kits                                                                                           |                                              |
| Protein Rich All-Trans Retinol (P.R.R. 4%)  Protein Rich All-Trans Retinol (P.R.R. 8%)  Reveal Peel with Nutramoist | 58                                           |

## P.R.R. 0.5% and 1.0% PROTEIN RICH RETINOL

## Redensifying Amino Acid & Retinol Serum

## Nightly Collagen Building Serum

| KEY INGREDIENTS                                                                                                                    | BENEFITS                                                                              |
|------------------------------------------------------------------------------------------------------------------------------------|---------------------------------------------------------------------------------------|
| All-trans Retinol                                                                                                                  | 1% micro-encapsulated concentration to support collagen with little to no irritation. |
| Glycine, Proline,<br>Glutamine and<br>Arginine                                                                                     | Collagen building<br>blocks.                                                          |
| Leucine, Isoleucine, Valine, Histidine, Lysine, Methionine, Threonine, Alanine, Aspartic Acid, Phenylalanine, Cysteine HCI, Serine | Essential for protein<br>building.                                                    |
| Tocopherol, Ferulic<br>Acid, Licorice and<br>Taurine                                                                               | Antioxidants to help<br>minimize collagen<br>degradation.                             |