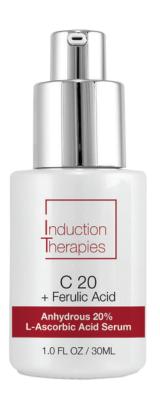

## C 20 + Ferulic Acid

## Anhydrous 20% L-Ascorbic Acid Serum

## Potent Preventative Antioxidant Serum

| KEY INGREDIENTS  | BENEFITS                                             |
|------------------|------------------------------------------------------|
| Anhydrous        | Water-free formulation for optimal stability.        |
| L-Ascorbic Acid  | 20% for potent vitamin C antioxidant care.           |
| Ferulic Acid     | 1% concentration for optimal antioxidant protection. |
| Alpha Tocopherol | 1% works synergistically with vitamin E.             |
| Pyroxidine HCL   | Vitamin B6 helps maintain<br>overall skin health.    |

**SKU #IT3300** 1.0 FL OZ / 30ML

## AM / PM • ALL SKIN TYPES

#### Skincare concern:

Premature skin aging plus uneven tone and texture.

## Application:

Apply a thin layer to the face, neck and décolleté twice daily. Follow with your normal skincare regimen.

## Ingredients:

Propanediol, L-Ascorbic Acid, Ethyl Alcohol, Ethoxydiglycol, 2-Amino-2-Methyl-1-PROPANOL, Ferulic Acid, Tocopherol Acetate, Pantethine, PVP, Pyriodoxine HCL.