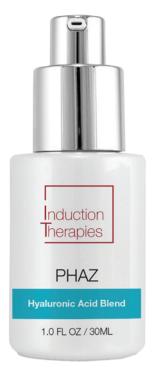

## PHAZ

## Hyaluronic Acid Blend

## Post-Procedure Hydration

| KEY INGREDIENTS | BENEFITS                                                                                                                          |
|-----------------|-----------------------------------------------------------------------------------------------------------------------------------|
| Hyaluronic Acid | Binds 1,000 times its<br>weight in water to keep<br>skin comfortable.                                                             |
|                 | Creates a natural barrier between the skin and the environment to help prevent trans-epidermal water loss.                        |
|                 | Helps minimize the appearance of skin redness triggered by dehydration. Ideal for use to re-hydrate skin following any procedure. |
| Zinc            | Helps to provide antibacterial benefits.                                                                                          |
| Copper          | Collagen enhancing.                                                                                                               |