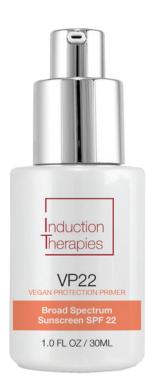

# VP22 VEGAN PROTECTION PRIMER Broad Spectrum Sunscreen SPF 22

#### Double Duty Sunscreen and Primer

| KEY INGREDIENTS                                         | BENEFITS                                                           |
|---------------------------------------------------------|--------------------------------------------------------------------|
| Titanium Dioxide                                        | Organic, physical sunscreen.                                       |
| Glycerin, Hyaluronic<br>Acid, Urea,<br>Squalane, Jojoba | Lightly hydrates skin<br>and helps improve<br>make-up application. |
| Borage Seed Oil                                         | Rich in fatty acids for additional moisture.                       |
| Olive Fruit Oil                                         | Helps minimize the appearance of redness.                          |
| Niacinamide                                             | Barrier strengthening to help condition skin.                      |

**SKU #IT4000** 1.0 FL OZ / 30ML

#### AM • ALL SKIN TYPES

#### Skincare concern:

Anti-aging, post-procedure.

#### **Application:**

Apply to face, neck and décolleté as the last step of the skincare regimen. Ideal for use post-procedure.

#### **Active Ingredients:**

Titanium Dioxide- 5.0%

#### Other Ingredients:

Alumina, Borago Officinalis Seed Oil, Caprylic/Capric Triglyceride, Caprylyl Glycol, Ceteareth-20, Cetearyl Alcohol, Disodium EDTA, Glycerin, Glyceryl Caprylate, Glyceryl Stearate, Hydrogenated Vegetable Oil, Hydroxypropyl Cyclodextrin, Iron Oxide, Kojic Dipalmitate, Niacinamide, Olea Europaea (Olive) Fruit Oil, Palmitoyl Tripeptide-38, PEG-100 Stearate, Phenoxyethanol, Polyglyceryl-2 Caprate, Simmondsia Chinensis (Jojoba) Seed Oil, Sodium Hyaluronate, Sorbic Acid, Squalane, Stearic Acid, Sucrose Stearate, Titanium Dioxide CI-77891, Tocopheryl Acetate, Urea, Water, Xanthan Gum.