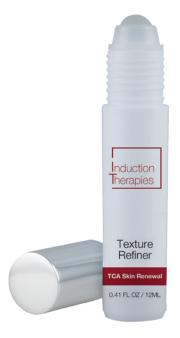

## Texture Refiner

## TCA Skin Renewal

## Skin Brightening, Texture Refining Serum

| KEY INGREDIENTS      | BENEFITS                                                                                     |
|----------------------|----------------------------------------------------------------------------------------------|
| Trichloroacetic Acid | Improves the look of skin discoloration, skin texture and minimizes the appearance of pores. |
| Phytic Acid          | Helps brighten skin by<br>helping to inhibit<br>melanin.                                     |
| Glycolic Acid        | Targets fine lines, wrinkles and overall texture.                                            |
| Salicylic Acid       | Reduces pore congestion and improves overall skin texture.                                   |
| Gluconalactone       | Minimizes the appearance of fine lines and wrinkles.                                         |

**SKU #IT6750** 0.41 FL OZ / 12ML