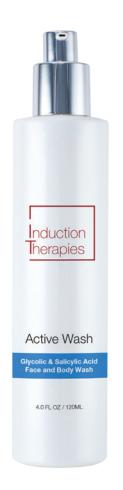

## **Active Wash**

## Glycolic & Salicylic Acid Face and Body Wash

## Retexturizing, Non-Comedogenic Cleanser

| KEY INGREDIENTS | BENEFITS                                                   |
|-----------------|------------------------------------------------------------|
| Glycolic Acid   | Delivers skin<br>retexturization to<br>enhance smoothness. |
| Salicylic Acid  | Helps decongest pores.                                     |
| Glycerin        | Skin hydrating.                                            |
| Citrus Grandis  | Skin toning.                                               |
| Fruit Extract   |                                                            |
| Citrus Medica   | Helps purify skin.                                         |
| Limonum Extract |                                                            |
| Aloe Vera       | Skin soothing.                                             |

**SKU #IT1020** 4.0 FL OZ / 120ML