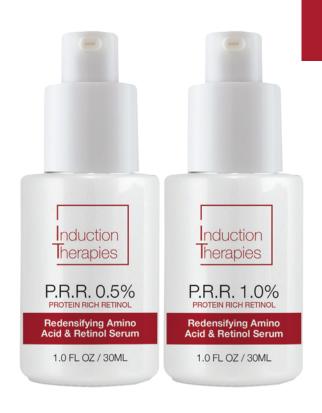

## P.R.R. 0.5% and 1.0% PROTEIN RICH RETINOL

## Redensifying Amino Acid & Retinol Serum

## Nightly Collagen Building Serum

| KEY INGREDIENTS                                                                                                                    | BENEFITS                                                                              |
|------------------------------------------------------------------------------------------------------------------------------------|---------------------------------------------------------------------------------------|
| All-trans Retinol                                                                                                                  | 1% micro-encapsulated concentration to support collagen with little to no irritation. |
| Glycine, Proline,<br>Glutamine and<br>Arginine                                                                                     | Collagen building<br>blocks.                                                          |
| Leucine, Isoleucine, Valine, Histidine, Lysine, Methionine, Threonine, Alanine, Aspartic Acid, Phenylalanine, Cysteine HCI, Serine | Essential for protein<br>building.                                                    |
| Tocopherol, Ferulic<br>Acid, Licorice and<br>Taurine                                                                               | Antioxidants to help<br>minimize collagen<br>degradation.                             |

**SKU #IT6505 - IT6510** 1.0 FL OZ / 30ML