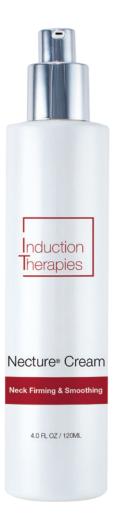

## Necture® Cream

#### Neck Firming & Smoothing

Reduce signs of aging by firming, tightening, and smoothing crepey skin texture under the neck and décolleté.

| KEY INGREDIENTS                     | BENEFITS                                                       |
|-------------------------------------|----------------------------------------------------------------|
| All-Trans Retinol                   | Improves the look of skin creping and sagging.                 |
| Caffeine, Taurine,<br>Carnitine     | Shown to target look of slimness with fat minimizing benefits. |
| Glycerin                            | Provides light hydration.                                      |
| Zinc Gluconate,<br>Copper Gluconate | Conditions skin.                                               |
| Arnica Montana<br>Flower Extract    | Helps tighten the appearance of skin.                          |
| Rosa Moschata<br>Seed Oil           | Tones skin.                                                    |
| Hydrolyzed Oat<br>Protein           | Improves the feel of smoothness and softness.                  |

#### Skincare concern:

Skin aging, tone, texture, and the appearance of loose, crepey skin under the neck.

#### Application:

Apply to neck and décolleté to firm, tighten and smooth crepey skin texture. Reduces look of deep creases and evens skin tone. Can also be applied to arms and hands to firm and improve skin elasticity.

#### Ingredients:

Water, Glycerin, Carnitine, Arnica Montana Flower Extract, Isopropyl Palmitate Caffeine, Taurine, Glyceryl Stearate, PEG-100 Stearate, Retinol, Polysorbate 20, Aleurites Moluccana Seed Oil, Cetearyl Alcohol, Dimethyl MEA, Magnesium Aspartate, Zinc Gluconate, Copper Gluconate, Tetrahexyldecyl, Retinol, Ascorbate, Rosa Moschata Seed Oil, Elaeis Guineensis (Palm) Oil, Tocotrienols, Tocopherol, Sodium Hyaluronate, Hydrolyzed Oat Protein, Citric

Acid, PEG/PPG-18/18 Dimethicone, Polysorbate 60, Dimethicone, Ammonium Acryloyl Dimethyltaurate/ VP Copolymer, Carbomer, Phenoxyethanol, Caprylyl Glycol, Sorbic Acid.

**SKU #IT6300** 4.0 FL OZ / 120ML