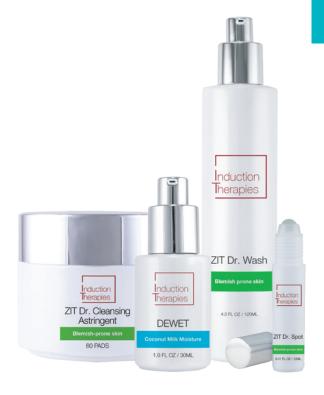

## ZIT Dr. Cleansing Astringent Pads

Blemish-prone skin

Convenient, Blemish-Minimizing Cleansing Pads

| KEY INGREDIENTS                      | BENEFITS                                                                                     |
|--------------------------------------|----------------------------------------------------------------------------------------------|
| Glycolic Acid                        | Provides exfoliation to help keep skin clear.                                                |
| Salicylic Acid                       | Helps control and balance oil.                                                               |
| Trichloroacetic Acid                 | Improves the look of skin discoloration, skin texture and minimizes the appearance of pores. |
| Phyllanthus Emblica<br>Fruit Extract | Helps brighten the appearance of skin and reduce the look of oily dullness.                  |
| Aloe Vera                            | Skin soothing.                                                                               |
| Allantoin                            | Skin softening.                                                                              |

**SKU #IT5570** 60 PADS

## ZIT Dr. Wash

**SKU #IT5500** 4.0 FL OZ / 120ML

## **DEWET**

**SKU #IT3500** 1.0 FL OZ / 30ML

# ZIT Dr. Spot

Blemish-prone skin

**SKU #IT5600** 0.41 FL OZ / 12ML