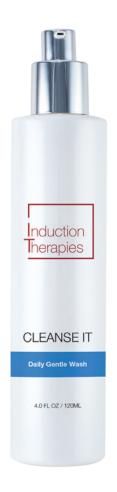

eté. Massage in gently. Rinse thoroughly.

## Ingredients:

Water, Decyl Glucoside, Potassium Laureth-3 Phosphate, Aloe Barbadensis Leaf Juice, Glycerin, Glycolic Acid, Salicylic Acid, Citrus Grandis (Grapefruit) Fruit Extract, Citrus Medica Limonum (Lemon) Extract, Potassium Cocoate, DMDM Hydantoin, Citric Acid.



## Cleanse IT

## Gentle Daily Wash

## Gentle, Non-Comedogenic Facial Cleanser

| KEY INGREDIENTS | BENEFITS                                                                      |
|-----------------|-------------------------------------------------------------------------------|
| Caprylyl Glycol | Conditions skin. Derived from rich fatty acids with antimicrobial properties. |
| Citric Acid     | Gently purifies.                                                              |



**SKU #IT1001** 4.0 FL OZ / 120ML

## AM / PM • ALL SKIN TYPES

#### Skincare concern:

Sensitive and/or dry skin. Post-procedure.

## Application:

Apply to wet face, neck and décolleté. Massage in gently. Rinse thoroughly.

## Ingredients:

Water, Lauryl Glucoside, Lauramide DEA, Cocamidopropyl Betaine, Sodium Chloride, Citric Acid, Caprylyl Glycol, Phenoxyethanol.



## Go Clean

## Organic Facial Wash

Sodium Lauryl Sulfate-free... a Gentle, Natural and Organic Facial Cleanser!

| KEY INGREDIENTS                           | BENEFITS                                           |
|-------------------------------------------|----------------------------------------------------|
| Aloe Juice and<br>Glycerin                | Provide light hydration and promote skin softness. |
| Oat Protein