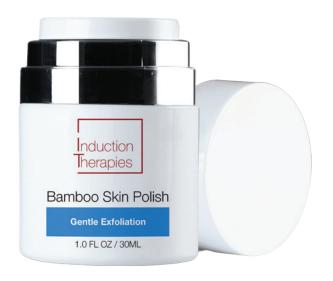

## Bamboo Skin Polish

Gentle Exfoliation

#### Skin Reviving Exfoliating Treatment

| KEY INGREDIENTS                             | BENEFITS                                                               |
|---------------------------------------------|------------------------------------------------------------------------|
| Bambusa<br>Arundinacea Stem<br>Extract      | Gentle physical<br>exfoliation sweeps away<br>dirt and debris.         |
| Lactic Acid                                 | Offers gentle chemical exfolation to dissolve dead skin cells.         |
| Glycerin, Aloe<br>Barbadensis<br>Leaf Juice | Skin soothing ingredients to help maintain the skin's natural barrier. |
| Cucumis Sativus<br>Extract                  | Cucumber extract provides a refreshing sensation.                      |
| Mangifera Indica<br>Seed Butter             | Essential skin nourishing<br>mango butter helps<br>hydrate.            |
| Simmondsia<br>Chinensis Seed Oil            | Antioxidant extracted from Jojoba seeds.                               |

#### AS NEEDED • ALL SKIN TYPES

#### Skincare concern:

Dull, lackluster skin. Clogged pores. Uneven texture.

#### **Application:**

Use on clean, damp skin. Apply a small amount to the face, neck and décolleté and massage in a circular motion. Rinse and pat dry. Follow with your normal skincare regimen.

#### Ingredients:

Water, Glycerin, Lactic Acid, Cetearyl Alcohol, Ceteareth-20, Glyceryl Stearate, PEG-100 Stearate, Aloe Barbadensis Leaf Juice, Cetyl Alcohol, Polysorbate 60, Simmondsia Chinensis (Jojoba) Seed Oil, Vitis Vinifera (Grape) Seed Oil, Cucumis Sativus (Cucumber) Extract, Bambusa Arundinacea Stem Extract, Aluminum Silicate, Mangifera Indica (Mango) Seed Butter, Butyrospermum Parkii (Shea) Butter, Xanthan Gum, Stearic Acid, Benzyl Alcohol, Disodium EDTA.

**SKU #BP-30** 1.0 FL OZ / 30ML