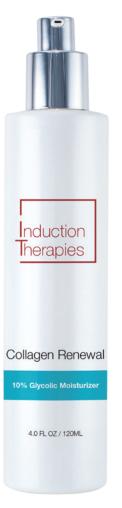

## Collagen Renewal

## 10% Glycolic Moisturizer

AHA Moisturizer for Blemish-Prone, Hyperpigmentation and Anti-Aging Skin Routines

| KEY INGREDIENTS                  | BENEFITS                                                                                         |
|----------------------------------|--------------------------------------------------------------------------------------------------|
| Glycolic Acid                    | Gently exfoliates dead,<br>dull skin cells to reveal<br>fresher, more youthful<br>looking skin.  |
| Sunflower Seed Oil               | Emollient properties that help retain moisture and reduce inflammation.                          |
| Aloe Barbadensis<br>Leaf Extract | Anti-inflammatory skin conditioning agent.                                                       |
| Hyaluronic Acid                  | A humectant that binds<br>1,000x its weight in water<br>for improved hydration.                  |
| Squalane                         | Provides hydration and antioxidant benefits to soften the appearance of fine lines and wrinkles. |
| Jojoba Oil                       | Provides skin soothing<br>moisture and promotes<br>collagen synthesis.                           |
| Niacinamide                      | Strengthens skin barrier for cell growth.                                                        |

### AM / PM • ALL SKIN TYPES

## Skincare concern:

Skin aging, photodamage, and blemish-prone skin.

#### Application:

Apply to face, neck and décolleté twice daily.

#### Ingredients:

Aqua, Glycolic Acid, Helianthus Annuus (Sunflower) Seed Oil, Hydrolyzed Hyaluronic Acid, Aloe Barbadensis Flower Extract, Hydrogenated Vegetable Glycerides, Squalane, Butyrospermum Parkii (Shea Butter) Fruit Extract, Copernicia Cerifera (Carnauba) Wax, Jojoba Oil, Oryza Sativa (Rice) Extract, Glyceryl Stearate, Corn Starch Modified, Echinacea Angustifolia Extract, Hydrogenated Avocado Oil, Oligopeptide-1, Persea Gratissima (Avocado) Oil, Pikea Robusta Extract, Salvia Hispanica Seed Chia Oil, 1,2-Hexanediol, Caffeine, Hibiscus Esculentus Fruit Extract, Hydroxyacetophenone, Lepidium Meyenii Root Extract, Myrciaria Dubia Fruit Extract, Niacinamide, Tocopherol, Essential Oil.

**SKU #IT7225** 4.0 FL OZ / 120ML