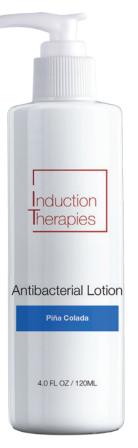

# **Antibacterial Lotion**

Hands and Body Lotion Available in Lemongrass, Citrus, Piña Colada and Margarita scents

A hydrating daily moisturizer for hands and body to soothe dry and irritated skin.

| KEY INGREDIENTS                                              | BENEFITS                                                                                                                        |
|--------------------------------------------------------------|---------------------------------------------------------------------------------------------------------------------------------|
| Arnica Montana                                               | Naturally relieves skin<br>discomfort and<br>minimizes redness.                                                                 |
| Hyaluronic Acid                                              | Helps elps restore skin's moisture balance.                                                                                     |
| Coconut Milk                                                 | Rich in vitamins, copper<br>and protein - nourishes<br>and restores skin elasticity<br>for youthful looking skin<br>that lasts. |
| A blend of Rose Hip<br>Seed Oil, Glycerin<br>and Shea Butter | Ensures optimal hydration and maintains the skin's natural barrier.                                                             |

SKU #IT-ABL-L • #IT-ABL-C #IT-ABL-PC • #IT-ABL-M 4.0 FL OZ / 120ML

#### Skincare concern:

- Hydrates stressed skin
- Infused with Essential Oils
- Soothes and nourishes skin elasticity following sanitizer use

#### Ingredients:

Water, Glycerin, Arnica Montana Flower Extract, Glyceryl Stearate, PEG-100 Stearate, Cetearyl Alcohol, Ceteareth-20, Isopropyl Palmitate, Cocos Nucifera (Coconut) Milk, Rosa Moschata Seed Oil, Butyrospermum Parkii (Shea) Butter, Sodium Hyaluronate, Zinc Sulfate, Cetyl Alcohol, Phenoxyethanol, Caprylyl Glycol, Sorbic Acid, Disodium EDTA, Essential Oils.