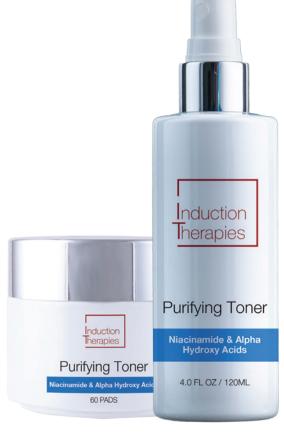

## Purifying Toner

Niacinamide & Alpha Hydroxy Acids

Purifying, Non-Comedogenic Facial Toner

| KEY INGREDIENTS                      | BENEFITS                                             |
|--------------------------------------|------------------------------------------------------|
| Glycolic Acid                        | Delivers skin retexturization to enhance smoothness. |
| Salicylic Acid                       | Helps decongest pores.                               |
| Glycerin                             | Provides light hydration.                            |
| Hamamelis Virginiana<br>Leaf Extract | Helps minimize the appearance of pores.              |
| Niacinamide                          | Helps brighten and strengthen skin.                  |
| Lavendula                            | Skin softening.                                      |
| Angustifolia Extract                 |                                                      |
| Citris Grandis Extract               | Helps purify skin.                                   |
| Centella Asiatica<br>Extract         | Improves surface micro-circulation.                  |

**SKU #IT6400 - IT6401** 60 PADS - 4.0 FL OZ / 120ML