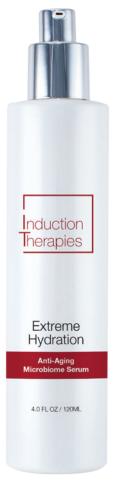

# Extreme Hydration

#### Anti-Aging Microbiome Serum

Hydrates chronically dry skin with all-natural squalane derived from olives.

| KEY INGREDIENTS                   | BENEFITS                                                                                                |
|-----------------------------------|---------------------------------------------------------------------------------------------------------|
| Hydrogenated Squalane from Olives | Hydrates dry, stressed skin to improve elasticity and skin vibrancy.                                    |
|                                   | Provides antioxidant<br>benefits to soften the<br>appearance of fine lines<br>and wrinkles.             |
|                                   | Balances oil production,<br>won't clog pores and is<br>a perfect moisturizer for<br>blemish-prone skin. |
|                                   | Anti-inflammatory<br>properties reduce<br>redness and topical<br>swelling.                              |
|                                   | Also great for rough cuticles, nails and dry hair.                                                      |

**SKU #IT6375** 4.0 FL OZ / 120ML

#### AS NEEDED • ALL SKIN TYPES

#### Skincare concern:

Aging skin; chronically dry skin or skin that has been exposed to extreme temperatures, harsh winds, or dryer climates.

#### Application:

Apply as needed to hydrate skin.

This all-natural, lightweight moisturizer softens skin and improves the look of fine lines, wrinkles and elasticity.

Also beneficial for cuticles, nails and hair.

#### Ingredients:

Hydrogenated Squalene from Olives.