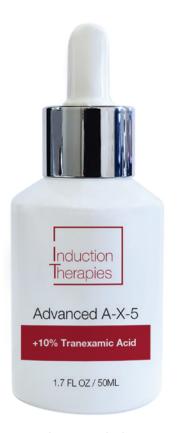

## Advanced A-X-5

## +10% Tranexamic Acid

## Pigment Corrective Skin Brightening Serum

| KEY INGREDIENTS      | BENEFITS                                                                                        |
|----------------------|-------------------------------------------------------------------------------------------------|
| Tranexamic Acid      | Helps balance uneven pigmentation while improving the look of stubborn brown spots.             |
| Trichloroacetic Acid | Exfoliates damaged skin cells to improve texture and minimize the appearance of enlarged pores. |
| Phytic Acid          | Inhibits excess melanin production to brighten areas of discoloration.                          |
| Glycolic Acid        | Targets fine lines, wrinkles and overall skin condition to improve texture and tone.            |
| Delta Lactone        | Provides skin exfoliation with antioxidant, anti-inflammatory benefits.                         |
| Salicylic Acid       | Reduces pore congestion and improves overall skin texture.                                      |

### Ingredients:

Water, Tranexamic Acid, Sodium Trichloroacetate, Ethyl Alcohol, Phytic Acid, Glycolic Acid, Delta Lactone, Salicylic Acid.

**SKU #IT5060** 1.7 FL OZ / 50ML