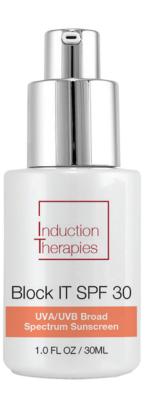

# Block IT SPF 30

#### UVA/UVB Broad Spectrum Sunscreen

#### The "Clear" Daily Anti-Aging Defense Cream

| KEY INGREDIENTS            | BENEFITS                                                                                                                             |
|----------------------------|--------------------------------------------------------------------------------------------------------------------------------------|
| Zinc Oxide                 | A non-irritating physical sunscreen which deflects UVA/UVB rays.                                                                     |
| Avocado Oil                | Rich in essential fatty<br>acids and a natural<br>antioxidant.                                                                       |
| Coconut Oil                | High concentration of vitamin E helps provide antioxidant protection.                                                                |
| Sesame Oil                 | Rich in fatty acids to help<br>maintain the skin's natural<br>lipid barrier.                                                         |
| Vitamin C                  | Oil soluble vitamin C<br>provides antioxidant<br>benefits.                                                                           |
| 3 types of<br>Curcuminoids | Both a natural and 2<br>synthetic types of turmeric<br>extract help defend<br>against free radicals and<br>potential skin darkening. |
| Shea butter                | Deeply moisturizing to<br>minimize trans epidermal<br>water loss                                                                     |
| Bisabolol                  | Derived from the chamomile plant, this extract soothes skin.                                                                         |

**SKU #IT4045** 1.0 FL OZ / 30ML

| ColorLogix® Mineral Foundation Powder / Sunscreen Shades 1-7 (SPF 30)    | 53 |
|--------------------------------------------------------------------------|----|
| ColorLogix® Mineral Foundation Powder / Sunscreen Clear & Sheer (SPF 50) | 54 |
| Set for the Day                                                          | 55 |
| Brush Refresher                                                          | 56 |